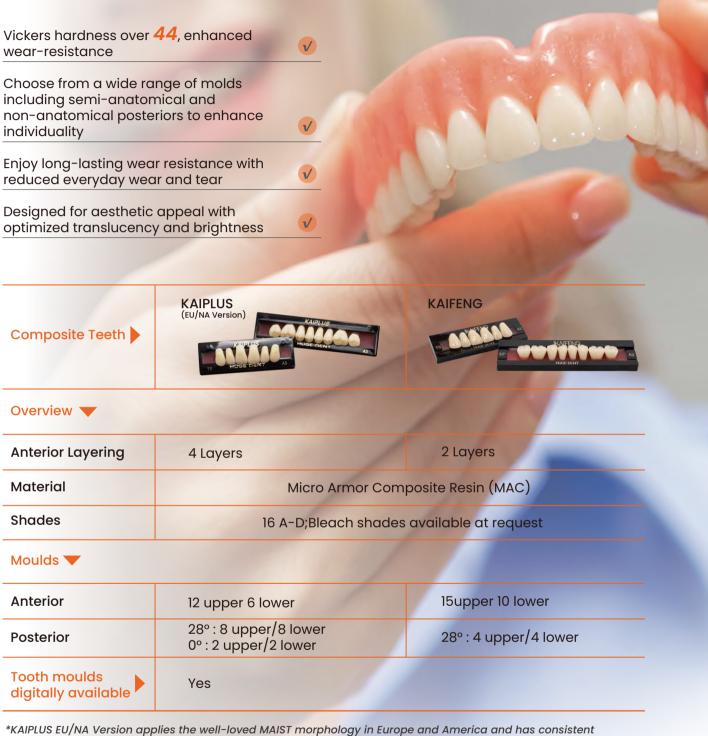

# You can expect from KAIPLUS & KAIFENG Composite Teeth:

performance with existing KAIPLUS

# **KAIPLUS & KAIFENG Composite Teeth**

Extra hard teeth made from MAC(Micro Armor Composite) combine functionality and aesthetics to meet your unique needs.

# **Durable Multilayer Structure**

Innovative Technology for Extra Hard Teeth KAIPLUS & KAIFENG Composite Teeth are designed for aesthetic, long-lasting and funtional dentures.