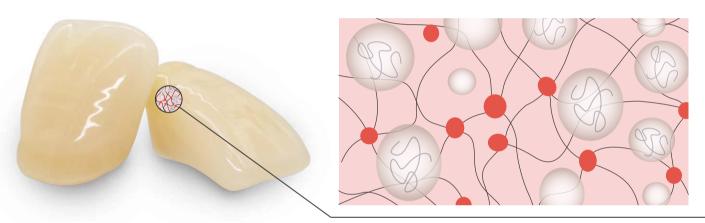

## Enamel Layer

Micro Armor Composite Resin

Filled with spherical filler with over 45% filling ratio, the MAC is applied to the enamel layer for aesthetics and practicality.

#### SPLINT Composite Resin

When applied to the dentin layer, our patented pre-polymerized SPLINT material would achieve higher structural strength and ensure chemical adhesion between teeth and denture base.